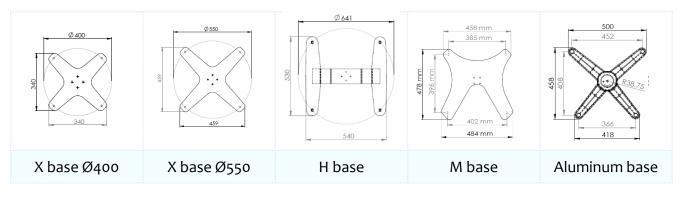

### **Plastic Processing**

Material: ABS, HIPS, PP, etc. Injection Method:

- Over-molding Injection
- Double Injection (Different material & two tone)
- Two shot Molding (Same Material Two Tone)

Injection machine: 80 to 1100 ton, support product weight range from 0.5g-5000g



#### Surface Finish









Anodized

Powder coating

Liquid paint

Electro Plated

**Thermal Transfer** 

#### Integration

- Component integration like motor, battery, charger, gas spring, etc.
- Solution integration like camera, computer etc.



### Assembly Capability

- We provide assembly solutions, design exclusive fixture/gauge for assembly work and create the appropriate packaging.
- Standardized workflows and up-to-date documentation ensure consistently high quality.





**Medial Cart** 



#### Base



#### Column



#### **Caster & Bumper**

|          |          |          |          | $\mathbf{O}$ |
|----------|----------|----------|----------|--------------|
| Caster A | Caster S | Caster H | Caster D | Bumper       |



9th Fl. No. 155 Sec. 1 Keelung Road, Taipei, Taiwan 11070 | sales@kelly.com.tw | www.kelly.con.tw |









9th Fl. No. 155 Sec. 1 Keelung Road, Taipei, Taiwan 11070 | sales@kelly.com.tw | www.kelly.con.tw |

250

#### KFS-H-M2301-W Single Monitor

Support wall/track mount Loading 2-12kgs Monitor size up to 42"

#### KFS-H-M2301-W-2 Dual Monitor

Support wall/track mount Loading 2-11kgs Monitor size 2x29" in landscape view or 1x34 in landscape view + 1x29" in portrait view

#### KFS-H-M2301-W-3 Triple monitor

Support wall/track mount Loading 2-11kgs Monitor size