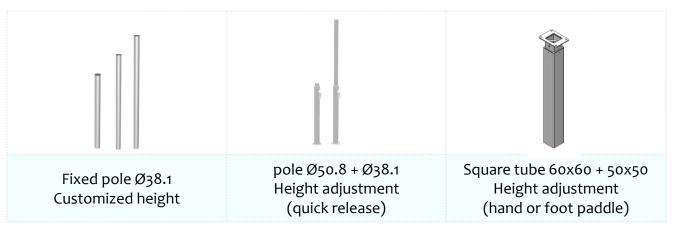

rocessing**

Material: ABS, HIPS, PP, etc. Injection Method:

- Over-molding Injection
- Double Injection (Different material & two tone)
- Two shot Molding (Same Material Two Tone)

Injection machine: 80 to 1100 ton, support product weight range from 0.5g-5000g



#### Surface Finish









Anodized

Powder coating

Liquid paint

Electro Plated

**Thermal Transfer** 

#### Integration

- Component integration like motor, battery, charger, gas spring, etc.
- Solution integration like camera, computer etc.



### Assembly Capability

- We provide assembly solutions, design exclusive fixture/gauge for assembly work and create the appropriate packaging.
- Standardized workflows and up-to-date documentation ensure consistently high quality.





**Medial Cart** 



#### Base



#### Column



#### **Caster & Bumper**

|          |          |          |          | $\mathbf{O}$ |
|----------|----------|----------|----------|--------------|
| Caster A | Caster S | Caster H | Caster D | Bumper       |



9th Fl. No. 155 Sec. 1 Keelung Road, Taipei, Taiwan 11070 | sales@kelly.com.tw | www.kelly.con.tw |









9th Fl. No. 155 Sec. 1 Keelung Road, Taipei, Taiwan 11070 | sales@kelly.com.tw | www.kelly.con.tw |

250

#### KFS-H-M2301-W Single Monitor

Support wall/track mount Loading 2-12kgs Monitor size up to 42"

#### KFS-H-M2301-W-2 Dual Monitor

Support wall/track mount Loading 2-11kgs Monitor size 2x29" in landscape view or 1x34 in landscape view + 1x29" in portrait view

#### KFS-H-M2301-W-3 Triple monitor

Support wall/track mount Loading 2-11kgs Monitor size 1x19" in landsc