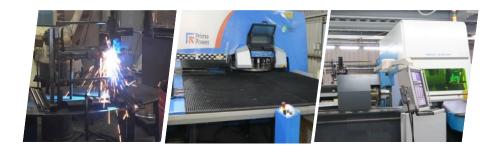

#### **Metal Processing**

- Sheet Metal
- Square Tube
- Round Tube
- Rectangular tube
- Oval tube

Thickness: 0.6 ~ 10mm

#### Aluminum Die-casting

- Support production with various sizes (die-casting machine from 125T to 800T)
- Product size: Max. 50 x 50 cm,4.5 KG

#### Aluminum Extrusion

• Support production with various sizes, extrusion machine: 660 to 2500 ton