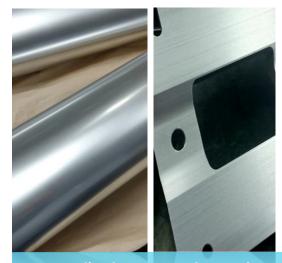

#### **Metal Processing**

- Sheet Metal
- Square Tube
- Round Tube
- Rectangular tube
- Oval tube

Thickness: 0.6 ~ 10mm

#### Surface Finish

Anodized

Powder coating

Liquid paint

Electro Plated

**Thermal Transfer** 