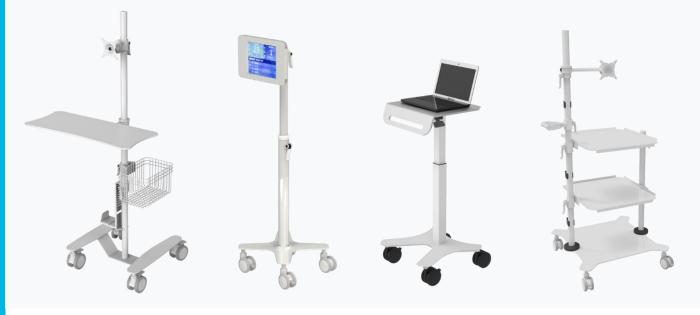

00 ton





#### **Plastic Processing**

Material: ABS, HIPS, PP, etc. Injection Method:

- Over-molding Injection
- Double Injection (Different material & two tone)
- Two shot Molding (Same Material Two Tone)

Injection machine: 80 to 1100 ton, support product weight range from 0.5g-5000g



#### Surface Finish









Anodized

Powder coating

Liquid paint

Electro Plated

**Thermal Transfer** 

#### Integration

- Component integration like motor, battery, charger, gas spring, etc.
- Solution integration like camera, computer etc.



### Assembly Capability

- We provide assembly solutions, design exclusive fixture/gauge for assembly work and create the appropriate packaging.
- Standardized workflows and up-to-date documentation ensure consistently high quality.





**Medial Cart** 



#### Base



#### Column



#### **Caster & Bumper**

|          |          |          |          | $\mathbf{O}$ |
|----------|----------|----------|----------|--------------|
| Caster A | Caster S | Caster H | Caster D | Bumper       |



9th Fl. No. 155 Sec. 1 Keelung Road, Taipei, Taiwan 11070 | sales@kelly.com.tw | www.kelly.con.tw |









9th Fl. No. 155 Sec. 1 Keelung Road, Taipei, Taiwan 11070 | sales@kelly.com.tw | www.kelly.con.tw |

250

#### KFS-H-M2301-W Single Monitor

Support wall/track mount Loading 2-12kgs Monitor size up to 42"

#### KFS-H-M2301-W-2 Dual Monitor

Support wall/track mount Loading 2-11kgs Monitor size 2x29" in landscape view or 1x34 in landscape view + 1x29" in portrait view

#### KFS-H-M2301-W-3 Triple monitor

Support wall/track mount Loading 2-11kgs