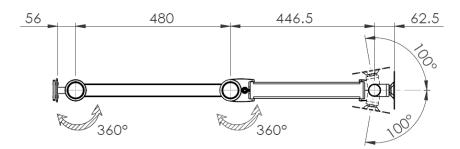

#### KFS-H-M2301-W Single Monitor

Support wall/track mount Loading 2-12kgs Monitor size up to 42"

#### KFS-H-M2301-W-2 Dual Monitor

Support wall/track mount Loading 2-11kgs Monitor size 2x29" in landscape view or 1x34 in landscape view + 1x29" in portrait view

#### KFS-H-M2301-W-3 Triple monitor

Support wall/track mount Loading 2-11kgs Monitor size 1x19" in landscape view + 2x19" in portrait view

11

Arm