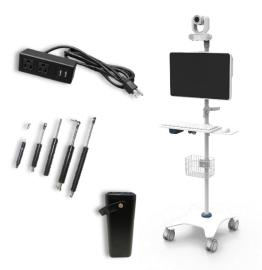

**Medial Cart** 

#### Base

#### Column

#### **Caster & Bumper**

|          |          |          |          | $\mathbf{O}$ |
|----------|----------|----------|----------|--------------|
| Caster A | Caster S | Caster H | Caster D | Bumper       |