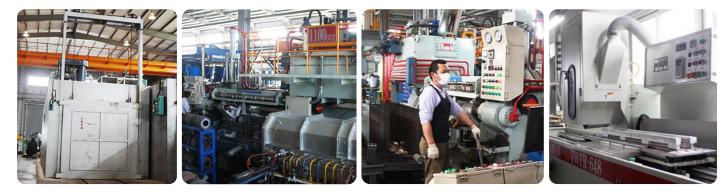

#### Aluminum Die-casting

- Support production with various sizes (die-casting machine from 125T to 800T)
- Product size: Max. 50 x 50 cm,4.5 KG

#### Aluminum Extrusion

• Support production with various sizes, extrusion machine: 660 to 2500 ton

#### Surface Finish

Anodized

Powder coating

Liquid paint

Electro Plated

**Thermal Transfer** 