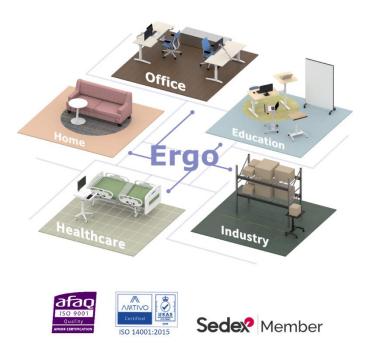

### Kelly International Corp

Founded in 1965, Kelly is a renowned global manufacturer based in Taiwan and China. We specialize in producing ergonomic products spanning various sectors, including office workplaces, educational institutions, industrial settings, homes, and the healthcare industry. Since 2012, we've been dedicated to expanding our expertise in healthcarerelated OEM projects, particularly with medical carts and mounts.