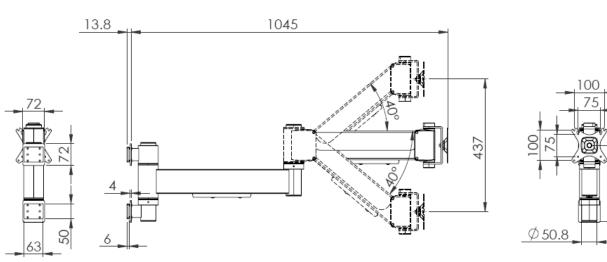

#### KFS-H-M2301-W Single Monitor

Support wall/track mount Loading 2-12kgs Monitor size up to 42"

#### KFS-H-M2301-W-2 Dual Monitor

Support wall/track mount Loading 2-11kgs Monitor size 2x29" in landscape view or 1x34 in landscape view + 1x29" in portrait view

#### KFS-H-M2301-W-3 Triple monitor

Support wall/track mount Loading 2-11kgs Monitor size 1x19" in landscape view + 2x19" in portrait view

11

Arm