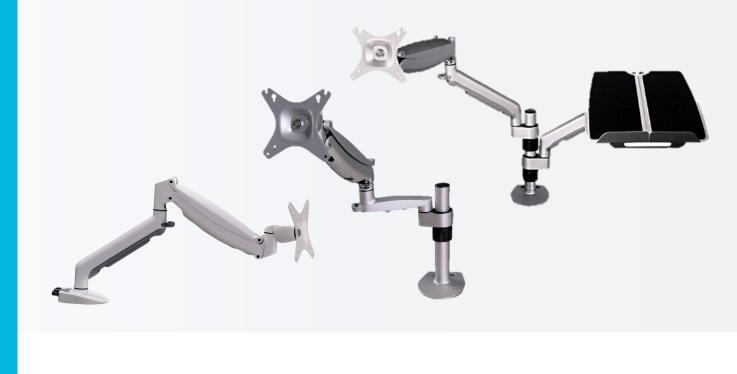

wall/track mount Loading 2-12kgs Monitor size up to 42"

#### KFS-H-M2301-W-2 Dual Monitor

Support wall/track mount Loading 2-11kgs Monitor size 2x29" in landscape view or 1x34 in landscape view + 1x29" in portrait view

#### KFS-H-M2301-W-3 Triple monitor

Support wall/track mount Loading 2-11kgs Monitor size 1x19" in landscape view + 2x19" in portrait view



11





Arm



### **Fixture**

|                                 | - Pr                                   |                                    |                  |
|---------------------------------|----------------------------------------|------------------------------------|------------------|
| Rotatable quick release fixture | Non-rotatable quick<br>release fixture | Clamp (for pole<br>width 38~50 mm) | Basic pole clamp |









#### Mount

|                       |                       |                                |                                 | <u>}</u>                |
|-----------------------|-----------------------|--------------------------------|---------------------------------|-------------------------|
| Slate wall<br>bracket | Wall mount<br>bracket | Table through<br>≤ 2.0" (50mm) | Desk clamp<br>≤ 1.7" (43mm)     | Above desk<br>mount     |
|                       | ļ                     |                                |                                 |                         |
| Dual mount base       | Pole mount            | Single support-<br>holder      | Add-on single<br>support-holder | Dual support-<br>holder |



Gas Spring Arm

#### **Bracket**



### **Mesh basket**



KF-H-