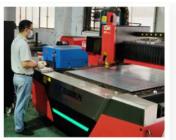

#### **Metal Processing**

- Sheet Metal
- Square Tube
- Round Tube
- Rectangular tube
- Oval tube

Thickness: 0.6 ~ 10mm

#### Aluminum Die-casting

- Support production with various sizes (die-casting machine from 125T to 800T)
- Product size: Max. 50 x 50 cm,4.5 KG

#### Aluminum Extrusion

• Support production with various sizes, extrusion machine: 660 to 2500 ton