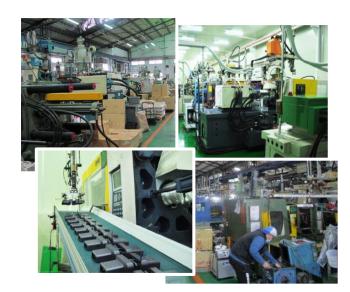

#### **Plastic Processing**

Material: ABS, HIPS, PP, etc. Injection Method:

- Over-molding Injection
- Double Injection (Different material & two tone)
- Two shot Molding (Same Material Two Tone)

Injection machine: 80 to 1100 ton, support product weight range from 0.5g-5000g

### Assembly Capability

- We provide assembly solutions, design exclusive fixture/gauge for assembly work and create the appropriate packaging.
- Standardized workflows and up-to-date documentation ensure consistently high quality.