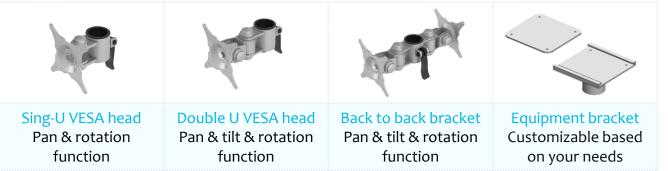

0 mm) | Basic pole clamp |









#### Mount

|                       |                       |                                |                                 | <u>}</u>                |
|-----------------------|-----------------------|--------------------------------|---------------------------------|-------------------------|
| Slate wall<br>bracket | Wall mount<br>bracket | Table through<br>≤ 2.0" (50mm) | Desk clamp<br>≤ 1.7" (43mm)     | Above desk<br>mount     |
|                       | ļ                     |                                |                                 |                         |
| Dual mount base       | Pole mount            | Single support-<br>holder      | Add-on single<br>support-holder | Dual support-<br>holder |



Gas Spring Arm

#### **Bracket**



### **Mesh basket**



KF-H-O2301 Large mesh basket 300x200x145mm

# 240x150x160mm

Small mesh basket



#### More

| Tablet holder<br>iPAD 9.7" | Tablet holder<br>iPAD 10.2" & 10.5" | Laptop security<br>bar | Cable<br>management | CPU holder |
|----------------------------|-------------------------------------|------------------------|---------------------|------------|
|                            |                                     |                        |                     | P          |
| Table top                  | Portable battery                    | Hot swap battery       | Handle              | Cable clip |
|                            | 78- <b>0</b>                        |                        |                     |            |
| Counterweights             | Laptop