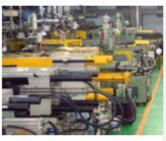

#### **Plastic Processing**

Material: ABS, HIPS, PP, etc. Injection Method:

- Over-molding Injection
- Double Injection (Different material & two tone)
- Two shot Molding (Same Material Two Tone)

Injection machine: 80 to 1100 ton, support product weight range from 0.5g-5000g

#### Surface Finish

Anodized

Powder coating

Liquid paint

Electro Plated

**Thermal Transfer** 