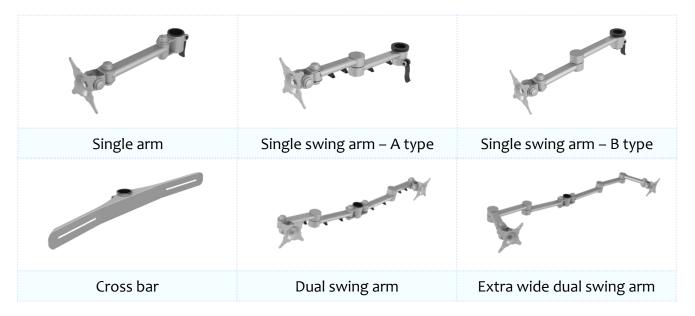

#### KFS-H-M2301-W-3 Triple monitor

Support wall/track mount Loading 2-11kgs Monitor size 1x19" in landscape view + 2x19" in portrait view

11

Arm