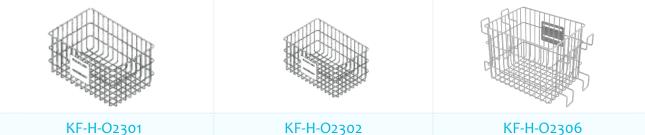

p |









#### Mount

|                       |                       |                                |                                 | <u>}</u>                |
|-----------------------|-----------------------|--------------------------------|---------------------------------|-------------------------|
| Slate wall<br>bracket | Wall mount<br>bracket | Table through<br>≤ 2.0" (50mm) | Desk clamp<br>≤ 1.7" (43mm)     | Above desk<br>mount     |
|                       | ļ                     |                                |                                 |                         |
| Dual mount base       | Pole mount            | Single support-<br>holder      | Add-on single<br>support-holder | Dual support-<br>holder |



Gas Spring Arm

#### **Bracket**



### **Mesh basket**



KF-H-O2301 Large mesh basket 300x200x145mm

# 240x150x160mm

Small mesh basket



#### More

| Tablet holder<br>iPAD 9.7" | Tablet holder<br>iPAD 10.2" & 10.5" | Laptop security<br>bar | Cable<br>management | CPU holder |
|----------------------------|-------------------------------------|------------------------|---------------------|------------|
|                            |                                     |                        |                     | P          |
| Table top                  | Portable battery                    | Hot swap battery       | Handle              | Cable clip |
|                            | 78- <b>0</b>                        |                        |                     |            |
| Counterweights             | Laptop tray