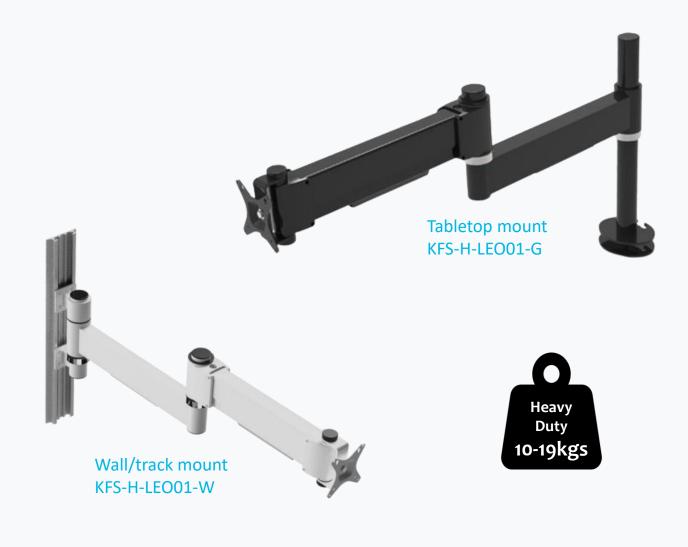

#### KFS-H-M2301-W Single Monitor

Support wall/track mount Loading 2-12kgs Monitor size up to 42"

#### KFS-H-M2301-W-2 Dual Monitor

Support wall/track mount Loading 2-11kgs Monitor size 2x29" in landscape view or 1x34 in landscape view + 1x29" in portrait view

#### KFS-H-M2301-W-3 Triple monitor

Support wall/track mount Loading 2-11kgs Monitor size 1x19" in landscape view + 2x19" in portrait view

11

Arm