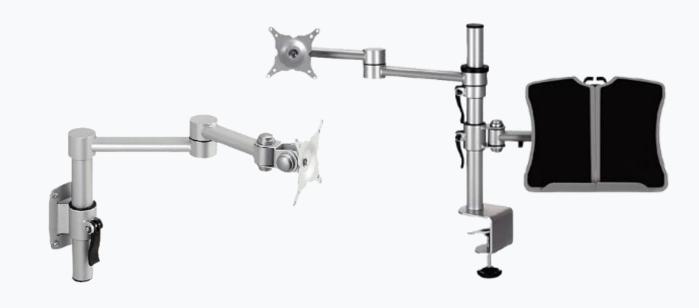

|          |          | $\mathbf{O}$ |
|----------|----------|----------|----------|--------------|
| Caster A | Caster S | Caster H | Caster D | Bumper       |



9th Fl. No. 155 Sec. 1 Keelung Road, Taipei, Taiwan 11070 | sales@kelly.com.tw | www.kelly.con.tw |









9th Fl. No. 155 Sec. 1 Keelung Road, Taipei, Taiwan 11070 | sales@kelly.com.tw | www.kelly.con.tw |

250

#### KFS-H-M2301-W Single Monitor

Support wall/track mount Loading 2-12kgs Monitor size up to 42"

#### KFS-H-M2301-W-2 Dual Monitor

Support wall/track mount Loading 2-11kgs Monitor size 2x29" in landscape view or 1x34 in landscape view + 1x29" in portrait view

#### KFS-H-M2301-W-3 Triple monitor

Support wall/track mount Loading 2-11kgs Monitor size 1x19" in landscape view + 2x19" in portrait view



11





Arm



### **Fixture**

|                                 | - Pr                                   |                                    |                  |
|---------------------------------|----------------------------------------|------------------------------------|------------------|
| Rotatable quick release fixture | Non-rotatable quick<br>release fixture | Clamp (for pole<br>width 38~50 mm) | Basic pole clamp |









#### Mount

|                       |                       |                                |                                 | <u>}</u>                |
|-----------------------|-----------------------|--------------------------------|---------------------------------|-------------------------|
| Slate wall<br>bracket | Wall mount<br>bracket | Table through<br>≤