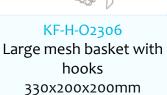

|                                 | <u>}</u>                |
|-----------------------|-----------------------|--------------------------------|---------------------------------|-------------------------|
| Slate wall<br>bracket | Wall mount<br>bracket | Table through<br>≤ 2.0" (50mm) | Desk clamp<br>≤ 1.7" (43mm)     | Above desk<br>mount     |
|                       | ļ                     |                                |                                 |                         |
| Dual mount base       | Pole mount            | Single support-<br>holder      | Add-on single<br>support-holder | Dual support-<br>holder |



Gas Spring Arm

#### **Bracket**



### **Mesh basket**



KF-H-O2301 Large mesh basket 300x200x145mm

# 240x150x160mm

Small mesh basket



#### More

| Tablet holder<br>iPAD 9.7" | Tablet holder<br>iPAD 10.2" & 10.5" | Laptop security<br>bar | Cable<br>management | CPU holder |
|----------------------------|-------------------------------------|------------------------|---------------------|------------|
|                            |                                     |                        |                     | P          |
| Table top                  | Portable battery                    | Hot swap battery       | Handle              | Cable clip |
|                            | 78- <b>0</b>                        |                        |                     |            |
| Counterweights             | Laptop tray                         | Probe holder           |                     |            |



9th Fl. No