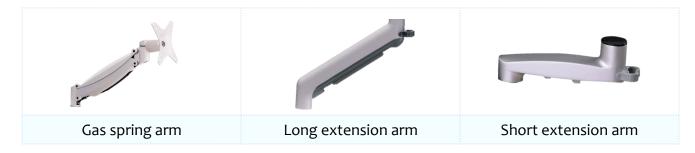

l/track mount Loading 2-12kgs Monitor size up to 42"

#### KFS-H-M2301-W-2 Dual Monitor

Support wall/track mount Loading 2-11kgs Monitor size 2x29" in landscape view or 1x34 in landscape view + 1x29" in portrait view

#### KFS-H-M2301-W-3 Triple monitor

Support wall/track mount Loading 2-11kgs Monitor size 1x19" in landscape view + 2x19" in portrait view



11





Arm



### **Fixture**

|                                 | - Pr                                   |                                    |                  |
|---------------------------------|----------------------------------------|------------------------------------|------------------|
| Rotatable quick release fixture | Non-rotatable quick<br>release fixture | Clamp (for pole<br>width 38~50 mm) | Basic pole clamp |









#### Mount

|                       |                       |                                |                                 | <u>}</u>                |
|-----------------------|-----------------------|--------------------------------|---------------------------------|-------------------------|
| Slate wall<br>bracket | Wall mount<br>bracket | Table through<br>≤ 2.0" (50mm) | Desk clamp<br>≤ 1.7" (43mm)     | Above desk<br>mount     |
|                       | ļ                     |                                |                                 |                         |
| Dual mount base       | Pole mount            | Single support-<br>holder      | Add-on single<br>support-holder | Dual support-<br>holder |



Gas Spring Arm

#### **Bracket**



### **Mesh basket**



KF-H-O230