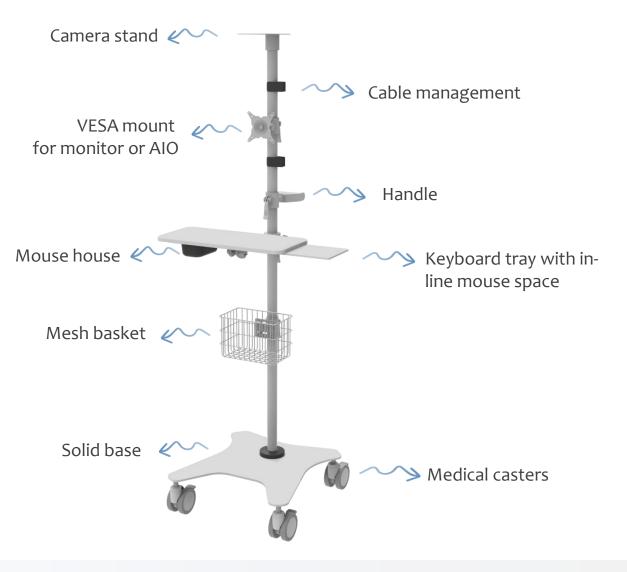

## Modular Medical Cart

KF-H-THCo1 Easier integration of new features Quicker troubleshooting Scalability to meet changing demands.

- Solid steel material for strong stability and high loading
- Premium workmanship
- Modular design for flexible design to fit different application
- Lockable Handle effortlessly elevate and secure at any height
- Ergonomic angle adjustment design
- Support nurse-patient connections, caregiver comfort and uptime by enabling efficient documentation at the point of care.

### **Bracket**

Cart Accessory

9th Fl. No. 155 Sec. 1 Keelung Road, Taipei, Taiwan 11070 | sales@kelly.com.tw | www.kelly.con.tw |

Kellyn