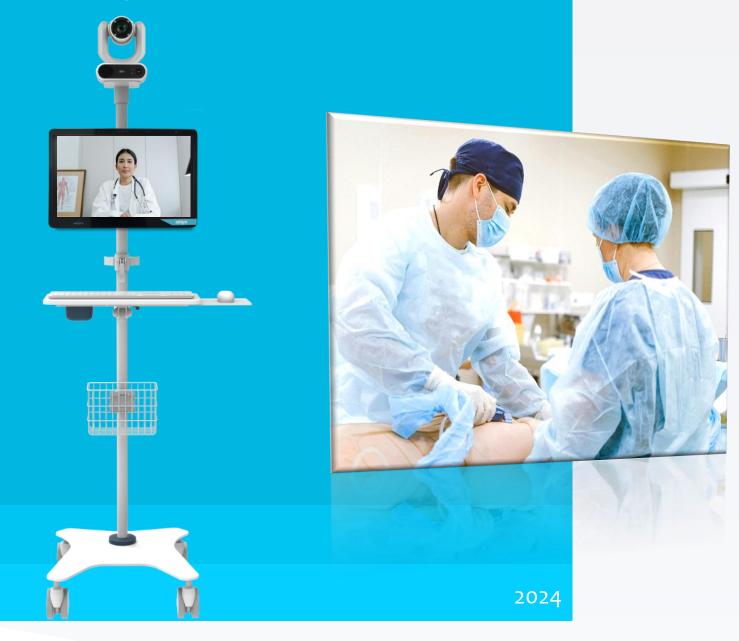

## **Telehealth Solution**

Medical cart

All-in-one Computer

PTZ camera

## **Surgery Record & Broadcast**

- Enhanced mobility for recording and broadcast function
- Diverse accessories to cater to varied requirements
- Maintaining accurate and detailed records of surgical procedures
- mitigate misunderstandings or disagreements between patients and healthcare providers
- Facilitate ongoing education and training for surgeons, nurses, and other staff members