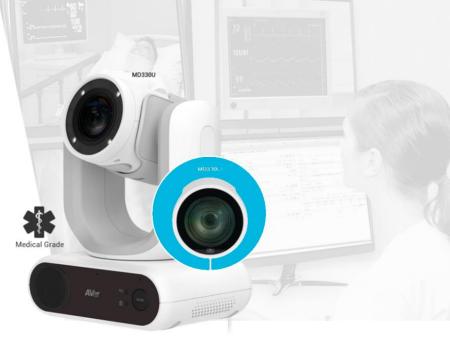

## AVer Medical Grade PTZ Camera

MD330U/MD330UI Medical Grade IEC 60601-1-2

- 4K Output Resolution
- 30X optical zoom to see details in short working distance (1cm @1X)
- Smart AI Face/Eye Tracking, Noise Reduction
- Local Privacy Mode & Mosaic Function
- Detachable Camera Head
- Embedded Speaker and Microphone
- One-Click to Control PTZ Functions
- One-Button Snapshot