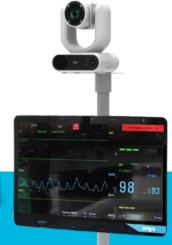

## **Surgery Record & Broadcast**

- Enhanced mobility for recording and broadcast function
- Diverse accessories to cater to varied requirements
- Maintaining accurate and detailed records of surgical procedures
- mitigate misunderstandings or disagreements between patients and healthcare providers
- Facilitate ongoing education and training for surgeons, nurses, and other staff members