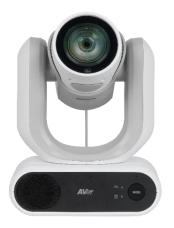

## AVer Medical Grade PTZ Camera

MD330U/MD330UI Medical Grade IEC 60601-1-2

- 4K Output Resolution
- 30X optical zoom to see details in short working distance (1cm @1X)
- Smart AI Face/Eye Tracking, Noise Reduction
- Local Privacy Mode & Mosaic Function
- Detachable Camera Head
- Embedded Speaker and Microphone
- One-Click to Control PTZ Functions
- One-Button Snapshot

| MD330UI                                                                                                           | MD330U                                                                                                             | MD120UI                                                                   |
|-------------------------------------------------------------------------------------------------------------------|--------------------------------------------------------------------------------------------------------------------|---------------------------------------------------------------------------|
|                                                                                                                   |                                                                                                                    |                                                                           |
| <ul> <li>30x IR Night View; 4k/30p</li> <li>Build in speaker &amp; microphone</li> <li>Detachable lens</li> </ul> | <ul> <li>30x LED Fill-light; 4k/30p</li> <li>Build in speaker &amp; microphone</li> <li>Detachable lens</li> </ul> | <ul><li> 20x IR Night View; 4k/60p</li><li> Build in Microphone</li></ul> |
| MD330U/MD3<br>Learn more                                                                                          | AVerCar                                                                                                            | Pro AV Guarantee<br>24 Hour 3 Year<br>Replacement Warranty                |