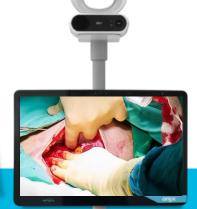

## AVer Medical Grade PTZ Camera

MD330U/MD330UI Medical Grade IEC 60601-1-2

- 4K Output Resolution
- 30X optical zoom to see details in short working distance (1cm @1X)
- Smart AI Face/Eye Tracking, Noise Reduction
- Local Privacy Mode & Mosaic Function
- Detachable Camera Head
- Embedded Speaker and Microphone
- One-Click to Control PTZ Functions
- One-Button Snapshot