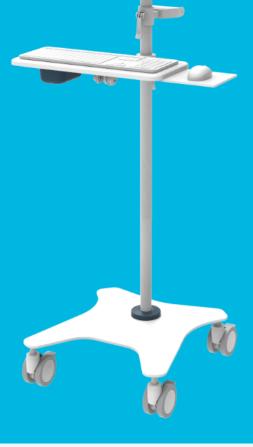

## Modular Medical Cart

KF-H-THCo1 Easier integration of new features Quicker troubleshooting Scalability to meet changing demands.

- Solid steel material for strong stability and high loading
- Premium workmanship
- Modular design for flexible design to fit different application
- Lockable Handle effortlessly elevate and secure at any height
- Ergonomic angle adjustment design
- Support nurse-patient connections, caregiver comfort and uptime by enabling efficient documentation at the point of care.