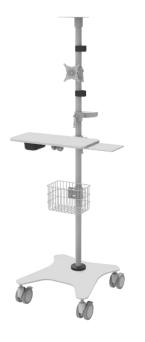

## Modular Medical Cart

KF-H-THCo1 Easier integration of new features Quicker troubleshooting Scalability to meet changing demands.

- Solid steel material for strong stability and high loading
- Premium workmanship
- Modular design for flexible design to fit different application
- Lockable Handle effortlessly elevate and secure at any height
- Ergonomic angle adjustment design
- Support nurse-patient connections, caregiver comfort and uptime by enabling efficient documentation at the point of care.

### **Bracket**

Cart Accessory

9th Fl. No. 155 Sec. 1 Keelung Road, Taipei, Taiwan 11070 | sales@kelly.com.tw | www.kelly.con.tw |

Kellyn