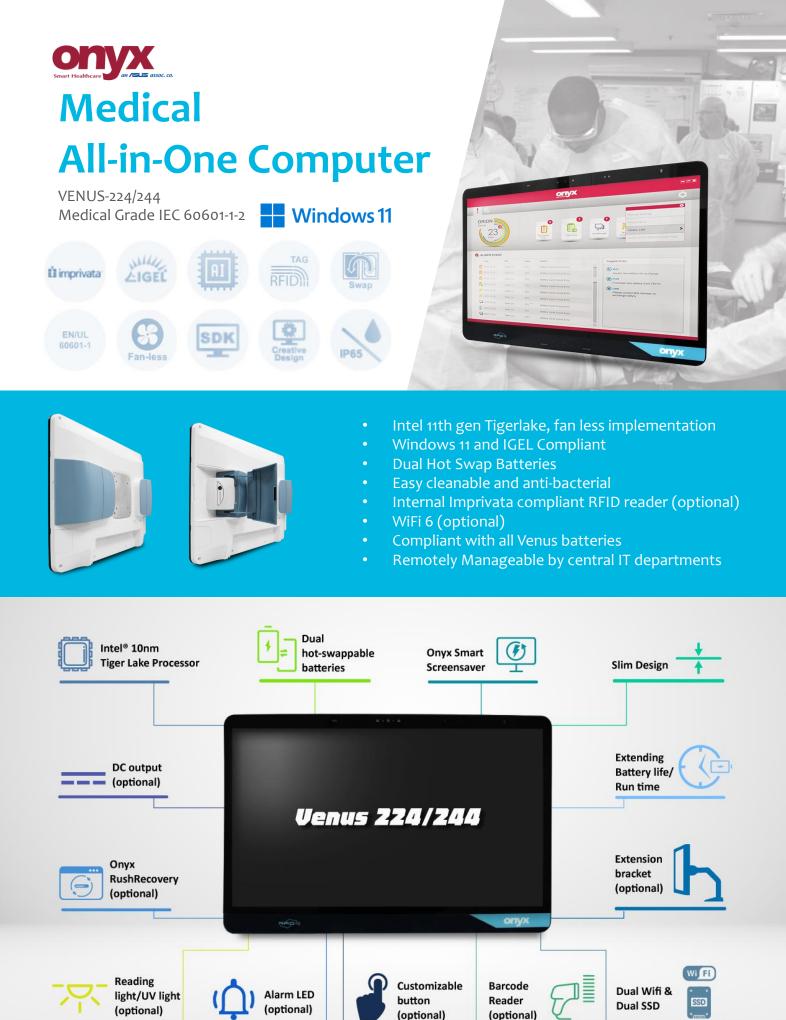

eactions for every discussion
- Professional production suggestions for your products
- Quick and flexible manufacturing
- Knowledgeable with field applications





## **Telehealth Solution**







Medical cart

All-in-one Computer

PTZ camera



## Modular Medical Cart

KF-H-THCo1 Easier integration of new features Quicker troubleshooting Scalability to meet changing demands.



- Solid steel material for strong stability and high loading
- Premium workmanship
- Modular design for flexible design to fit different application
- Lockable Handle effortlessly elevate and secure at any height
- Ergonomic angle adjustment design
- Support nurse-patient connections, caregiver comfort and uptime by enabling efficient documentation at the point of care.





### **Bracket**





Cart Accessory



9th Fl. No. 155 Sec. 1 Keelung Road, Taipei, Taiwan 11070 | sales@kelly.com.tw | www.kelly.con.tw |

Kellyn

## AVer Medical Grade PTZ Camera

MD330U/MD330UI Medical Grade IEC 60601-1-2







- 4K Output Resolution
- 30X optical zoom to see details in short working distance (1cm @1X)
- Smart AI Face/Eye Tracking, Noise Reduction
- Local Privacy Mode & Mosaic Function
- Detachable Camera Head
- Embedded Speaker and Microphone
- One-Click to Control PTZ Functions
- One-Button Snapshot



| MD330UI                                                                                                           | MD330U                                                                                                             | MD120UI