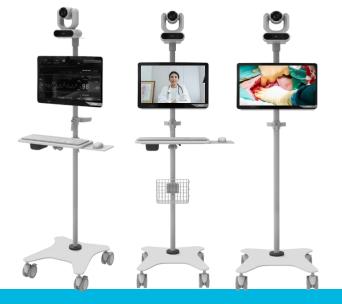

## **Telehealth Solution**

Medical cart

All-in-one Computer

PTZ camera

## **Telemedicine**

AVer MD330U integrated with Kinly's Med Offshore telemedicine solution (Photo by Valentinas Karpavicius)

- Mobility for flexible Telemedicine location
- Various accessory to accommodate different needs
- Enhanced clinical decision-making from distant locations
- Convenient Telemedicine appointments
- Efficiently save time, expenses, and resources
- Enhance patient consultations

## **Telesitting**

A Private Hospital in New Taipei City, Taiwan AVer Provides Connected Health Solutions and Elevates Patient Care through Tele-ICU Source: <u>https://communication.aver.com/</u> Case-Study/tele-icu-solutions

## **Surgery Record & Broadcast**

- Enhanced mobility for recording and broadcast function
- Diverse accessories to cater to varied requirements
- Maintaining accurate and detailed records of surgical procedures
- mitigate misunderstandings or disagreements between patients and healthcare providers
- Facilitate ongoing education and training for surgeons, nurses, and other staff members