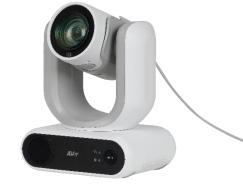

## AVer Medical Grade PTZ Camera

MD330U/MD330UI Medical Grade IEC 60601-1-2

- 4K Output Resolution
- 30X optical zoom to see details in short working distance (1cm @1X)
- Smart AI Face/Eye Tracking, Noise Reduction
- Local Privacy Mode & Mosaic Function
- Detachable Camera Head
- Embedded Speaker and Microphone
- One-Click to Control PTZ Functions
- One-Button Snapshot

| MD330UI                                                                                                           | MD330U                                                                                                             | MD120UI                                                                   |
|-------------------------------------------------------------------------------------------------------------------|--------------------------------------------------------------------------------------------------------------------|---------------------------------------------------------------------------|
|                                                                                                                   |                                                                                                                    |                                                                           |
| <ul> <li>30x IR Night View; 4k/30p</li> <li>Build in speaker &amp; microphone</li> <li>Detachable lens</li> </ul> | <ul> <li>30x LED Fill-light; 4k/30p</li> <li>Build in speaker &amp; microphone</li> <li>Detachable lens</li> </ul> | <ul><li> 20x IR Night View; 4k/60p</li><li> Build in Microphone</li></ul> |
| MD330U/MD3<br>Learn more                                                                                          | AVerCar                                                                                                            | Pro AV Guarantee<br>24 Hour 3 Year<br>Replacement Warranty                |