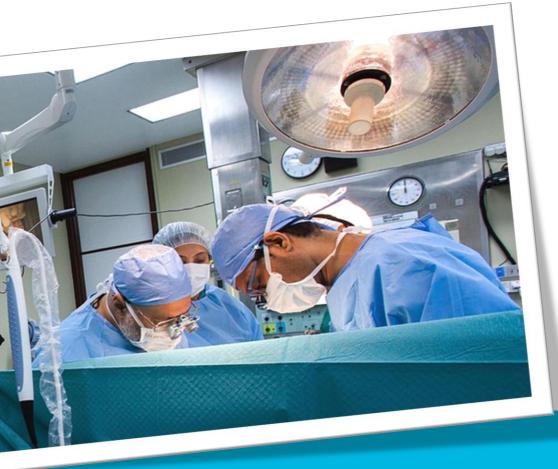

## **Surgery Record & Broadcast**

- Enhanced mobility for recording and broadcast function
- Diverse accessories to cater to varied requirements
- Maintaining accurate and detailed records of surgical procedures
- mitigate misunderstandings or disagreements between patients and healthcare providers
- Facilitate ongoing education and training for surgeons, nurses, and other staff members