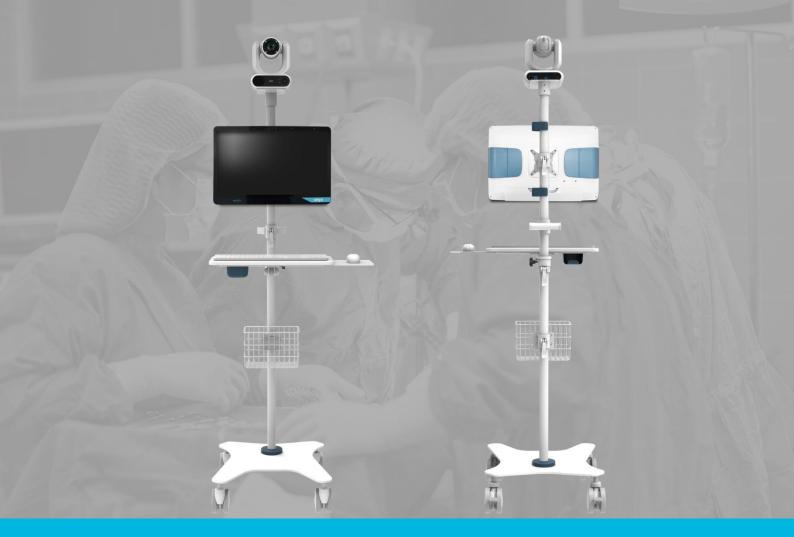

## **Telehealth Solution**

Medical cart

All-in-one Computer

PTZ camera

## Modular Medical Cart

KF-H-THCo1 Easier integration of new features Quicker troubleshooting Scalability to meet changing demands.

- Solid steel material for strong stability and high loading
- Premium workmanship
- Modular design for flexible design to fit different application
- Lockable Handle effortlessly elevate and secure at any height
- Ergonomic angle adjustment design
- Support nurse-patient connections, caregiver comfort and uptime by enabling efficient documentation at the point of care.

### **Bracket**

Cart Accessory

9th Fl. No. 155 Sec. 1 Keelung Road, Taipei, Taiwan 11070 | sales@kelly.com.tw | www.kelly.con.tw |

Kellyn