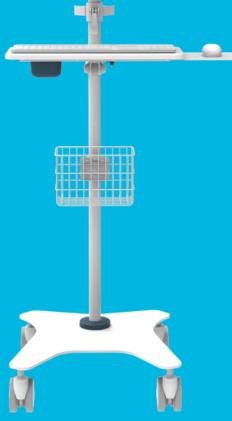

## Modular Medical Cart

KF-H-THCo1 Easier integration of new features Quicker troubleshooting Scalability to meet changing demands.

- Solid steel material for strong stability and high loading
- Premium workmanship
- Modular design for flexible design to fit different application
- Lockable Handle effortlessly elevate and secure at any height
- Ergonomic angle adjustment design
- Support nurse-patient connections, caregiver comfort and uptime by enabling efficient documentation at the point of care.

### **Bracket**

Cart Accessory

9th Fl. No. 155 Sec. 1 Keelung Road, Taipei, Taiwan 11070 | sales@kelly.com.tw | www.kelly.con.tw |

Kellyn