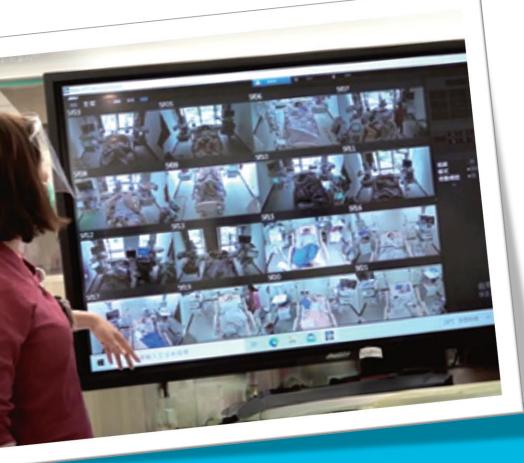

## **Telesitting**

A Private Hospital in New Taipei City, Taiwan AVer Provides Connected Health Solutions and Elevates Patient Care through Tele-ICU Source: <u>https://communication.aver.com/</u> Case-Study/tele-icu-solutions

- Enhanced mobility for versatile telepresence
- Diverse accessories to cater to varied requirements
- Ideal for round-the-clock virtual patient surveillance
- Ensuring patient safety and reinforcing Healthcare staffing
- Empowering healthcare professionals with on-the-go patient data access